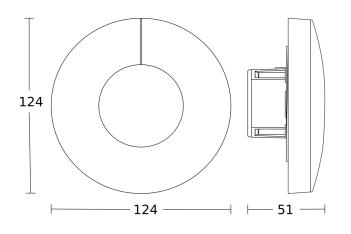

### **Dimension Drawing**

#### **Technical specifications**

| Dimensions (Ø x H)         | 124 x 51 mm                                                                                                           | Material                   | Plastic                          |
|----------------------------|-----------------------------------------------------------------------------------------------------------------------|----------------------------|----------------------------------|
| With motion detector       | No                                                                                                                    | Mains power supply         | 12 – 22,5 V                      |
| Manufacturer's Warranty    | 5 years                                                                                                               | Power supply, detail       | DALI bus                         |
| Settings via               | Bus                                                                                                                   | Steuerausgang, Dali        | Addressable/slave                |
| Version                    | DALI-2 Input Device - concealed, rd.                                                                                  | Technology, sensors        | Light sensor                     |
| PU1, EAN                   | 4007841057442                                                                                                         | Mounting height            | 2,00 – 4,00 m                    |
| Туре                       | Constant-lighting controller                                                                                          | Mounting height max.       | 4,00 m                           |
| Application, place         | Outdoors, Indoors                                                                                                     | Twilight setting           | 2 – 1000 lx                      |
| Application, room          | classroom, one-person office, open-<br>plan office, high-bay warehouse,<br>conference room / meeting room,<br>Indoors | Basic light level function | No                               |
|                            |                                                                                                                       | Main light adjustable      | No                               |
|                            |                                                                                                                       | Twilight setting TEACH     | No                               |
| Colour                     | white                                                                                                                 | Constant-lighting control  | No                               |
| Colour, RAL                | 9003                                                                                                                  | Interconnection            | Yes                              |
| Includes corner wall mount | No                                                                                                                    | Type of interconnection    | Master/slave                     |
| Installation site          | wall, ceiling                                                                                                         | Interconnection via        | DALI bus                         |
| Installation               | Concealed wiring, Wall, Ceiling                                                                                       | Product category           | Photoelectric lighting controlle |
| IP-rating                  | IP20                                                                                                                  |                            |                                  |
|                            |                                                                                                                       |                            |                                  |