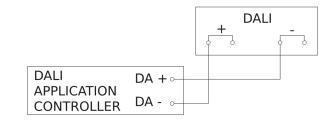

|                            |                                  |
|                            |                                                                                                                       |                            |                                  |

## **Light Sensor Dual**

DALI-2 Input Device - concealed, rd. EAN 4007841 057442 Article number 057442



### **Technical specifications**

Ambient temperature

from -20 up to 50 °C

### Accessories

| EAN 4007841 009151 | Remote control Smart Remote |
|--------------------|-----------------------------|
| EAN 4007841 056742 | Black cover for IR-sensors  |

### **Dimension Drawing**



### **Circuit diagram**